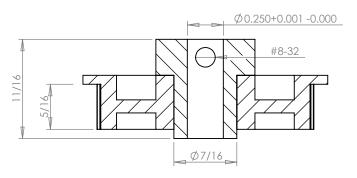

Dimensions are in inches Tolerances: Fractional <u>+</u> 0.015

PROPRIETARY AND CONFIDENTIAL:

THE INFORMATION CONTAINED IN THIS DRAWING IS THE SOLE PROPERTY OF PUTNAM PRECISION MOLDING. ANY REPRODUCTION IN PART OR AS A WHOLE WITHOUT THE WRITTEN PRIMISSION OF PUTNAM PRECISION MOLDING IS PROHIBITED. INFORMATION IN THIS DRAWING IS PROVIDED FOR REFERENCE ONLY.