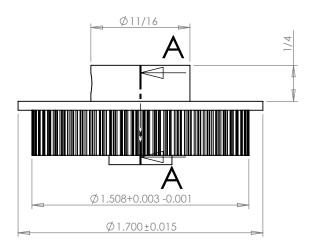

## **SECTION A-A**

## PLASTOCK ®

**Manufactured by Putnam Precision Molding** 

60T0800SFAH1S **Part Description:** 

Part Number:

www.plastock.biz © 2010 Putnam Precision Molding

.0800" Pitch (MXL) Timing Belt Pulleys For Belts up to 1/4" Wide

Dimensions are in inches Tolerances: Fractional <u>+</u> 0.015

PROPRIETARY AND CONFIDENTIAL:

THE INFORMATION CONTAINED IN THIS DRAWING IS THE SOLE PROPERTY OF PUTNAM PRECISION MOLDING. ANY REPRODUCTION IN PART OR AS A WHOLE WITHOUT THE WRITTEN PRIMISSION OF PUTNAM PRECISION MOLDING IS PROHIBITED. INFORMATION IN THIS DRAWING IS PROVIDED FOR REFERENCE ONLY.