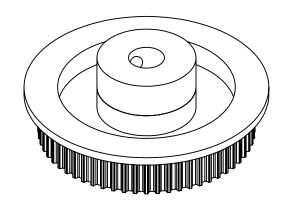

## PLASTOCK ®

**Manufactured by Putnam Precision Molding** 

60T0800SFAH1S **Part Description:** 

Part Number:

www.plastock.biz © 2010 Putnam Precision Molding

.0800" Pitch (MXL) Timing Belt Pulleys For Belts up to 1/4" Wide